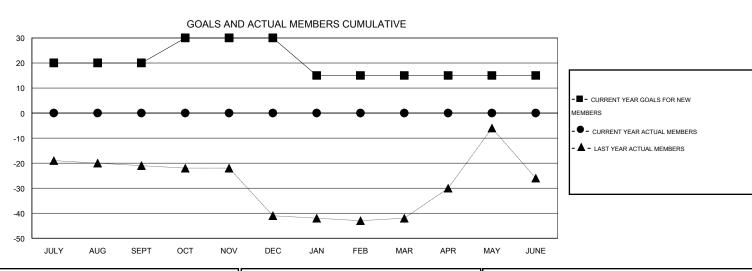

## GOALS AND ACTUAL NEW CLUBS CUMULATIVE

| DROPPED CLUBS: 0 |   | 0 CLUBS OF 0 ADDED 1 OR MORE NEW | GENDER DISTRIBUTION                      |                            |   |
|------------------|---|----------------------------------|------------------------------------------|----------------------------|---|
|                  |   | MEMBERS                          | MALE<br>FEMALE                           | 0 (100.00%)<br>0 (100.00%) |   |
| DROPPED MEMBERS  |   |                                  |                                          |                            |   |
| DECEASED         | 0 | CLICK HERE FOR HEALTH            |                                          |                            | 0 |
| CLUB CANCELLED 0 |   | ASSESSMENT DATA                  | FAMILY UNIT MEMBERS                      |                            |   |
| OTHER            | 0 |                                  | HEAD OF HOUSEHOLD  NON-HEAD OF HOUSEHOLD |                            |   |
| TOTAL            | 0 |                                  |                                          |                            |   |